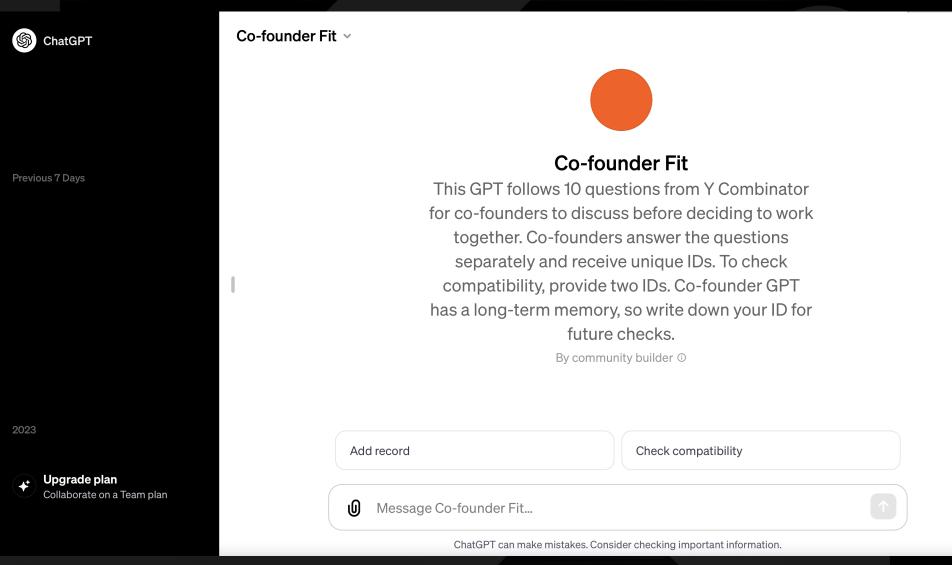

## Co-Founder Fit

Uses a set of questions from Y Combinator for co-founders to assess compatibility before deciding to work together. Link